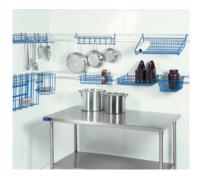

Kelmax Stainless Steel Cabinets

Universal Stainless Steel Poly Top Tables

ISS & Kelmax Dunnage Racks (Plastic or Aluminum)

Universal Stainless Steel Hand Sink

Universal Stainless Steel Cabinet

Kelmax Wire Side Rack

ISS Wall Trax™ Grid Wall System

Kelmax Ingredient Bins

Kelmax Pan Racks

Kelmax Thaw Rack

Kelmax Oven Racks

Kelmax Enclosed Cabinet

Kelmax Mixing Bowl Dolly

Kelmax U-Boats | Hand Trucks