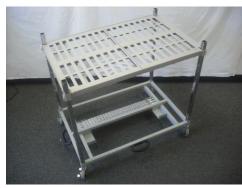

## **Standard Features & Benefits**

- Rugged, lightweight aluminum construction
- Patent-pending design, collapses to 15% of its original size
- Collapsed unit can be carried like a briefcase or rolled on two wheels for easy transport
- Maximum versatility with an adjustable 24" x 36"work surface that can be raised or lowered in 1" increments from 7.5" to 60" in height
- Durable molded polyurethane wheels for easy navigation
- Simple twist-lock posts, doubling the cart's height without loss of strength or stability
- Baked-on epoxy finish for durable, cleanable surface

## Standard Unit

|           | L     | W     | н        | Weight |       |
|-----------|-------|-------|----------|--------|-------|
| Model No. | (in.) | (in.) | (in.)    | (lbs.) | (kg.) |
| 4H6840    | 36    | 24    | 7.5 - 60 | 25     | 11    |