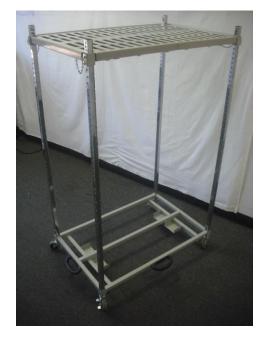

## **Standard Features & Benefits**

- Rugged, lightweight aluminum construction
- Patent-pending design, collapses to 15% of its original size
- Collapsed unit can be carried like a briefcase or rolled on two wheels for easy transport
- Maximum versatility with an adjustable 24" x 36"work surface that can be raised or lowered in 1" increments from 7.5" to 60" in height
- Durable molded polyurethane wheels for easy navigation
- Simple twist-lock posts, doubling the cart's height without loss of strength or stability
- Baked-on epoxy finish for durable, cleanable surface

## Standard Unit

|           | L     | W     | н        | Weight |       |
|-----------|-------|-------|----------|--------|-------|
| Model No. | (in.) | (in.) | (in.)    | (lbs.) | (kg.) |
| 4H6840    | 36    | 24    | 7.5 - 60 | 25     | 11    |