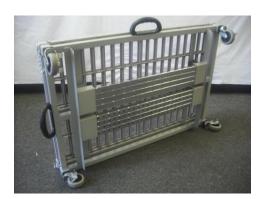

## **Standard Features & Benefits**

- Rugged, lightweight aluminum construction
- Patent-pending design, collapses to 15% of its original size
- Collapsed unit can be carried like a briefcase or rolled on two wheels for easy transport
- Maximum versatility with an adjustable 24" x 36"work surface that can be raised or lowered in 1" increments from 7.5" to 60" in height
- Durable molded polyurethane wheels for easy navigation
- Simple twist-lock posts, doubling the cart's height without loss of strength or stability
- Baked-on epoxy finish for durable, cleanable surface