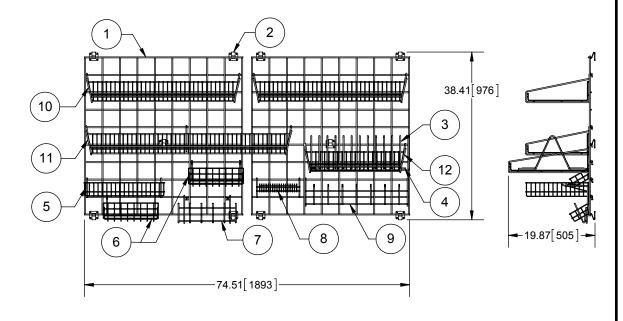

## **WST1819E**

**36" X 72" 3-COMP SINK WALL GRID KIT** 

NOTE: USE TWO #10 X 1" STAINLESS PAN-HEAD SHEET METAL SCREW FOR EACH WALL BRACKET (20 SCREWS TOTAL)

| ITEM NO. | QTY. | PART NO.     | DESCRIPTION                                             |
|----------|------|--------------|---------------------------------------------------------|
| 1        | 2    | GR3636*      | 36"X36" WALL FLAT GRID                                  |
| 2        | 10   | WGBR*        | BRACKET, WALL GRID                                      |
| 3        | 1    | TM241*       | 24" TRAY MODULE                                         |
| 4        | 4    | 710NYLCLIP   | NYLON CLIP FOR TRAY MODULE                              |
| 5        | 1    | GB18143*     | 18"X14"X3" GRID BSKT                                    |
| 6        | 2    | GB4512*      | 4"X5"X12" GRID BASKET                                   |
| 7        | 1    | GRSBTLHDSP6* | SINGLE PRONG SQUEEZE BOTTLE<br>HOLDER_ 13" WITH 6 HOOKS |
| 8        | 1    | SPATULAHLDR* | SPATULA HOLDER                                          |
| 9        | 1    | HOOK24*      | 24" HANGER W/ 7 PRONGS 6" LONG                          |
| 10       | 2    | GSL1436*     | 14" X 36" GRID SHELF W/ LIP UP                          |
| 11       | 1    | GSL1448*     | 14" X 48" GRID SHELF W/ LIP UP                          |
| 12       | 1    | GSL1824*     | 18" X 24" GRID SHELF W/ LIP UP                          |