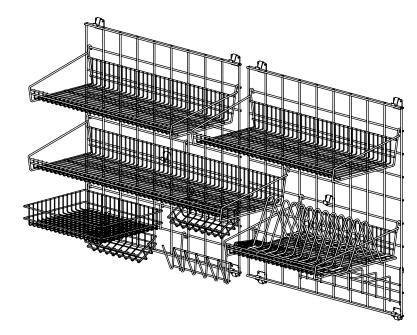

## **WST1819E**

**36" X 72" 3-COMP SINK WALL GRID KIT** 

NOTE: USE TWO #10 X 1" STAINLESS PAN-HEAD SHEET METAL SCREW FOR EACH WALL BRACKET (20 SCREWS TOTAL)

| ITEM NO. | QTY. | PART NO.     | DESCRIPTION                                             |
|----------|------|--------------|---------------------------------------------------------|
| 1        | 2    | GR3636*      | 36"X36" WALL FLAT GRID                                  |
| 2        | 10   | WGBR*        | BRACKET, WALL GRID                                      |
| 3        | 1    | TM241*       | 24" TRAY MODULE                                         |
| 4        | 4    | 710NYLCLIP   | NYLON CLIP FOR TRAY MODULE                              |
| 5        | 1    | GB18143*     | 18"X14"X3" GRID BSKT                                    |
| 6        | 2    | GB4512*      | 4"X5"X12" GRID BASKET                                   |
| 7        | 1    | GRSBTLHDSP6* | SINGLE PRONG SQUEEZE BOTTLE<br>HOLDER_ 13" WITH 6 HOOKS |
| 8        | 1    | SPATULAHLDR* | SPATULA HOLDER                                          |
| 9        | 1    | HOOK24*      | 24" HANGER W/ 7 PRONGS 6" LONG                          |
| 10       | 2    | GSL1436*     | 14" X 36" GRID SHELF W/ LIP UP                          |
| 11       | 1    | GSL1448*     | 14" X 48" GRID SHELF W/ LIP UP                          |
| 12       | 1    | GSL1824*     | 18" X 24" GRID SHELF W/ LIP UP                          |