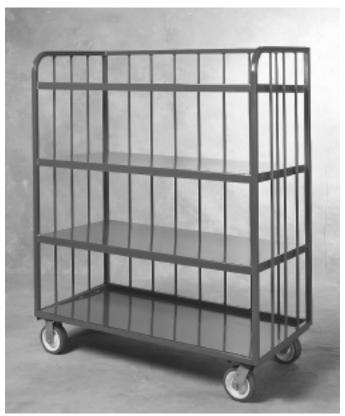

## Open Portable Shelf Cart

- All welded construction made of 1" square tubing with  $\frac{1}{2}$ " rods on sides and back
- Heavy gauge steel shelves slope from front to back
- 14" clearance between shelves
- Standard 6" x 2" polyurethane casters (2-swivel, 2-rigid)
- 2,400 lb. capacity.
- 61" overall height
- GREY finish.
- F.O.B. IL.

| Model No. | D x W x H (In.) | Wt. (Lbs.) |
|-----------|-----------------|------------|
| GOPT2236  | 22 x 36 x 61    | 193        |
| GOPT2278  | 22 x 78 x 61    | 342        |
| GOPT2442  | 24 x 42 x 61    | 225        |
| GOPT2448  | 24 x 48 x 61    | 260        |
| GOPT3048  | 30 x 48 x 61    | 260        |
| GOPT3060  | 30 x 60 x 61    | 340        |
| GOPT3072  | 30 x 72 x 61    | 403        |
| GOPT3672  | 36 x 72 x 61    | 458        |
|           |                 |            |

GOPT2448