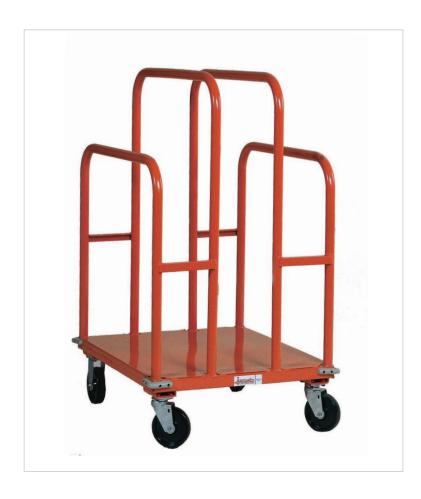

## **Gillis® Panel & Lumber Cart**

## **STANDARD FEATURES & BENEFITS**

- This cart is sized for standard lengths of lumber, plywood and other hardware items.
  The lumber cart promotes self-service in retail businesses.
- 1,200 lbs. capacity
- · All-welded steel construction
- Smooth steel deck to prevent product damage
- · Choice of wheels
- · Painted high visibility orange
- · Minor assembly required
- Cart Dimension 26" W x 30" D x 443/4" H
- · Other sizes available upon request