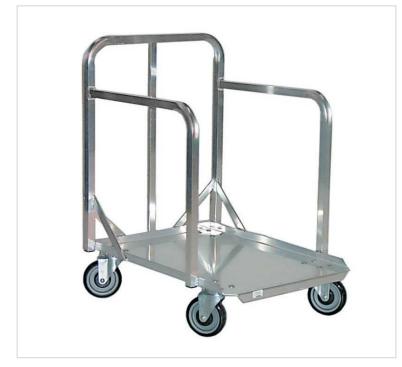

## **Kelmax® Aluminum Sheet Pan Dolly**

| Kelmax <sup>®</sup> Aluminum<br>Sheet Pan Dolly | Size    |         |
|-------------------------------------------------|---------|---------|
|                                                 | 18 x 26 | 20 x 27 |
|                                                 | 4H1331  | 4H1339  |

## **STANDARD FEATURES & BENEFITS**

- Store and transport foodservice trays with greater efficiency and convenience
- One or two tier units
- Holds 18" x 26" sheet trays
- 5" polyurethane swivel plate casters
- Heavy-duty units have 1-1/4" square tubing
- All welded aluminum construction