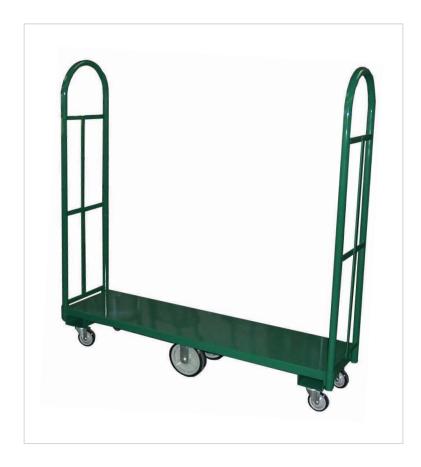

## **Kelmax® U-Boats**

## **STANDARD FEATURES & BENEFITS**

- · Heavy-duty dual steel channel base deck
- 6-wheel design offers maximum maneuverability
- 2 8" rigid center polyurethane wheels
- 4 4" swivel polyurethane end casters
- One U-Boat does the work of five (5) hand trucks
- 24" deck is available when a larger capacity is needed

## **AVAILABLE STYLES**

More Sizes and Options Are Available. Contact a SPG Product Specialist for a Free Solutions Consultation:

customerservice@spgusa.com

877.503.4SPG (4774)

| Kelmax <sup>®</sup> U-Boats |                          |
|-----------------------------|--------------------------|
| 4G0251                      | Diamond Deck - 16" x 60" |
| 4G0263                      | Standard - 18" x 60"     |