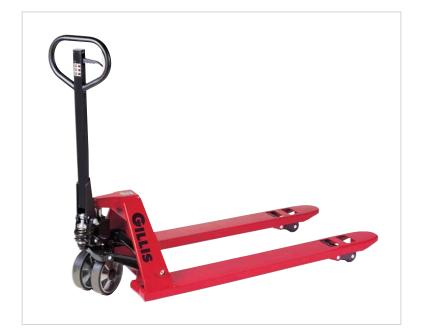

## **STANDARD FEATURES & BENEFITS**

- 71/2" x 2" Polyurethane wheels with aluminum core dissipate heat for increased wheel life in high use applications
- Adjustable push rods and reinforced forks
- Articulating axle adjusts automatically to ensure load stability over uneven surfaces or small debris
- Powder coated red
- F.O.B. IL
- Adjustable push rods and reinforced forks