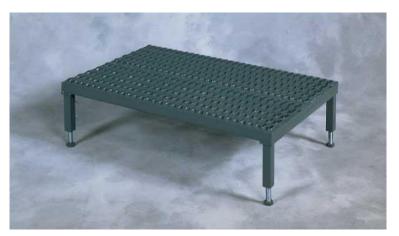

## **Gillis® One-Step Platforms**

With Mat

**Without Mat** 

## **STANDARD FEATURES & BENEFITS**

- Available with our G-Strut tread for wet or oily environments or with recessed ergonomic matting for comfort
- Easily adjust the threaded inserts for proper height
- Ergonomic matting is ideal for machine operators or anyone on their feet for long periods of time
- Adjustable from 5–8 inches or 9–14 inches