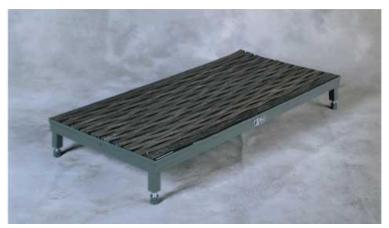

## **Gillis® One-Step Platforms**

With Mat

**Without Mat** 

## **STANDARD FEATURES & BENEFITS**

- Available with our G-Strut tread for wet or oily environments or with recessed ergonomic matting for comfort
- Easily adjust the threaded inserts for proper height
- Ergonomic matting is ideal for machine operators or anyone on their feet for long periods of time
- Adjustable from 5–8 inches or 9–14 inches