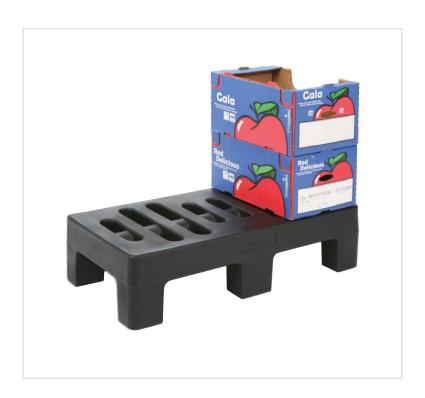

## **ISS® Plastic Dunnage Rack**

| Model #  | Dimensions   |
|----------|--------------|
| DUN2436  | 24 x 36 x 12 |
| DUN2448  | 24 x 48 x 12 |
| DUN 2460 | 24 x 60 x 12 |

## **STANDARD FEATURES & BENEFITS**

- Lightweight one-piece seamless polyethylene
- · Rust and corrosion-proof
- Slotted to provide excellent air circulation
- Use in dry storage or in walk-in coolers/freezers
- Guaranteed for up to 10 years
- Holds up to 2,000 lbs. (907 kg.)
- Fits flush to adjacent units to maximize space utilization