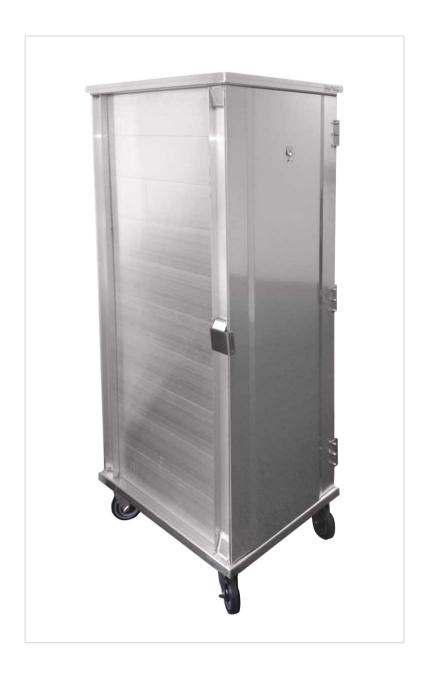

## **Kelmax® Enclosed Cabinet**

## **STANDARD FEATURES & BENEFITS**

- Great for areas where cabinets will be in public view such as hospital hallways or dining halls
- All welded units with double pan tops
- Door opens 270 degrees on stainless steel hinges
- Stainless steel gravity latch is drilled for padlock
- Heavy-duty models have reinforced center supports and standard 5" x 2" casters