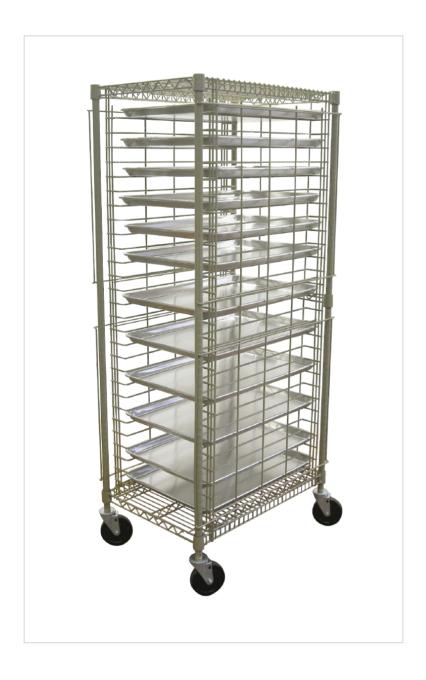

## **Universal® Staging Cart**

## **STANDARD FEATURES & BENEFITS**

- Provides maximum cooler storage in minimum space
- Improves thawing and storage capabilities, facilitates product rotation and includes 12 aluminum trays
- Ideal for any product that needs tempering in a walk-in cooler
- End-loading rack offers generous capacity and can hold up to 28 trays
- Assembles without tools—thanks to our Sure Lock™ coupler, numbered posts and easy instructions

## **AVAILABLE STYLES**

More Sizes and Options Are Available. Contact a SPG Product Specialist for a Free Solutions Consultation:

customerservice@spgusa.com

877.503.4SPG (4774)

| Model#   | WxLxH          |
|----------|----------------|
| WST1384Y | 21 x 30 x 68.5 |