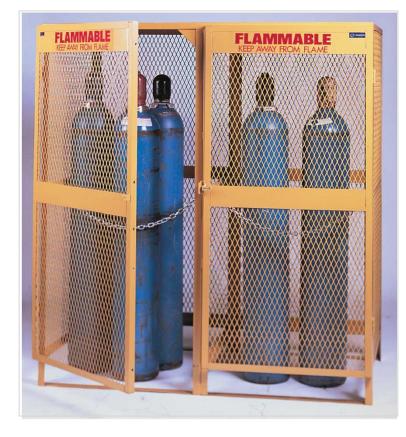

## **STANDARD FEATURES & BENEFITS**

- All welded (SU) or Knocked Down (KD)
- Sides are 13-gauge expanded metal
- 16-gauge solid steel roof
- Corner posts are 12-gauge
- Padlock loop & hinges
- Pre-drilled legs to anchor to floor
- Painted safety yellow with red legend: "Flammable-Keep Away From Flame"
- Meets all OSHA requirements and NFPA standards
- F.O.B. IL.

## **AVAILABLE STYLES**

More Sizes and Options Are Available. Contact a SPG Product Specialist for a Free Solutions Consultation: