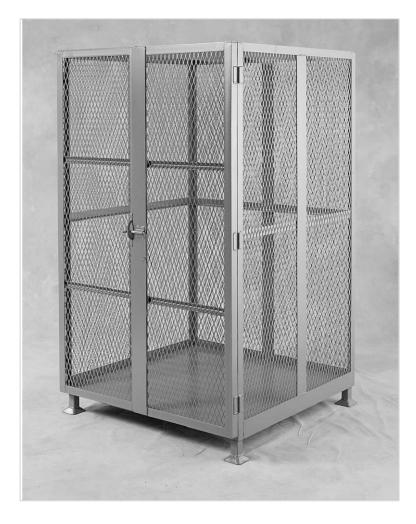

## **Gillis® Security Units**

## **STANDARD FEATURES & BENEFITS**

- All-welded heavy gauge steel construction
- Expanded metal sides and backs
- Easy locking handle
- Gray finish
- F.O.B. IL.

## **AVAILABLE STYLES**

More Sizes and Options Are Available. Contact a SPG Product Specialist for a Free Solutions Consultation:

customerservice@spgusa.com

877.503.4SPG (4774)

|                    | Stationary Security Units |        |                  |        |
|--------------------|---------------------------|--------|------------------|--------|
| D x W x H<br>(In.) | Carts                     |        | With Extra Shelf |        |
|                    | Model                     | Wt.    | Model            | Wt.    |
|                    | No.                       | (Lbs.) | No.              | (Lbs.) |
| 24 x 60 x 72       | GSSU2460-2                | 315    | GSSU2460-3       | 355    |