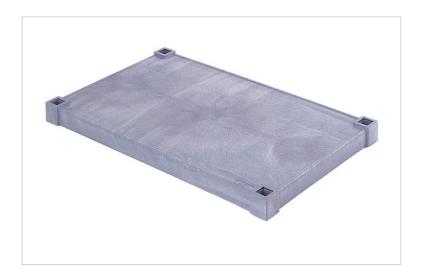

## **STANDARD FEATURES & BENEFITS**

- Steel-reinforced plastic shelves support 1,000 lbs. each
- Available in solid or vented style solid style has raised edge to contain liquid spills
- Grey high-impact structural foam plastic
- Solid style accepted by the United States Department of Agriculture for direct food contact
- Stainless steel post recommended since it never rusts

## **AVAILABLE STYLES**

Vented - V Solid - S

\*All Shelf Size and Finish Combinations May Not Be Available. Please Contact SPG for Lead Time and Availability.