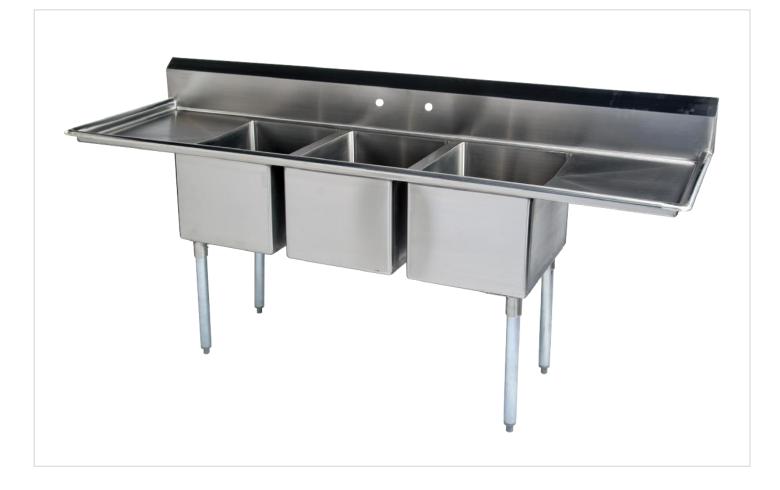

## **Universal® Compartment Sinks** 3N141610-2D18 3 Compartment Sink with Two 18" Drainboards

More Sizes and Options Are Available. **Contact a SPG Product Specialist for a Free Solutions Consultation:** 