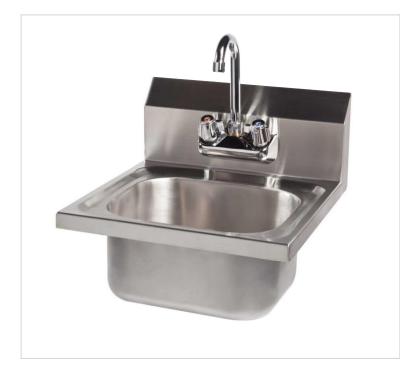

## **Universal® Stainless Hand Sinks**

## **STANDARD FEATURES & BENEFITS**

- Choose from Standard Series (18-ga. deep fully fabricated bowl) or Spec Series (16ga. 300 Series stainless steel, fully fabricated)
- 12" x 10" x 6" (305 x 254 x 152) bowl size
- 7" high integrally formed backsplash
- Inverted "V" non-drip edge on three sides

## **AVAILABLE STYLES**

More Sizes and Options Are Available. Contact a SPG Product Specialist for a Free Solutions Consultation:

NSF

customerservice@spgusa.com

877.503.4SPG (4774)

| Universal <sup>®</sup> Stainless |              |
|----------------------------------|--------------|
| Hand Sinks                       |              |
| EHS-1                            | 12 x 10 x 16 |
| EHS-2                            | 12 x 10 x 16 |