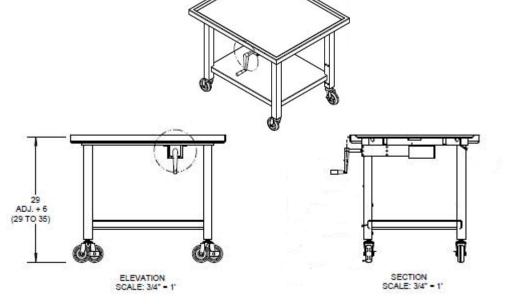

## **Standard Features & Benefits**

- Provides a customized work surface for each employee
- Improves efficiency and reduces fatigue
- 36" x 30" table with marine edge
  16-gauge 300 Series stainless steel
- Under shelf 18-gauge 300 Series stainless steel
- 2" square stainless steel leg tubes
- Four 4-inch locking casters
- Designed with a fold-away hydraulic crank to quickly and easily adjust table surface from 29" to 35"
- Hydraulic line enclosed with stainless steel pan