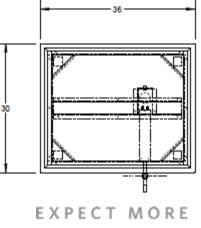

## **Standard Features & Benefits**

- Provides a customized work surface for each employee
- Improves efficiency and reduces fatigue
- 36" x 30" table with marine edge
  16-gauge 300 Series stainless steel
- Under shelf 18-gauge 300 Series stainless steel
- 2" square stainless steel leg tubes
- Four 4-inch locking casters
- Designed with a fold-away hydraulic crank to quickly and easily adjust table surface from 29" to 35"
- Hydraulic line enclosed with stainless steel pan