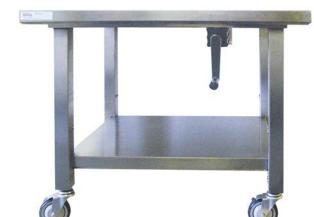

## **Standard Features & Benefits**

- Provides a customized work surface for each employee
- Improves efficiency and reduces fatigue
- 36" x 30" table with marine edge
  16-gauge 300 Series stainless steel
- Under shelf 18-gauge 300 Series stainless steel
- 2" square stainless steel leg tubes
- Four 4-inch locking casters
- Designed with a fold-away hydraulic crank to quickly and easily adjust table surface from 29" to 35"
- Hydraulic line enclosed with stainless steel pan