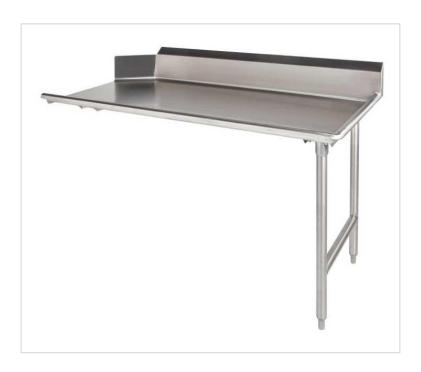

## **Universal® Stainless Clean Dish Tables**

| Universal® Straight |    | 30" WIDTH |         |
|---------------------|----|-----------|---------|
| Clean Dishtables    |    | LEFT      | RIGHT   |
| LENGTH              | 60 | CDT-5-L   | CDT-5-R |

## **STANDARD FEATURES & BENEFITS**

- 16-ga. 300 Series stainless steel tops and bowls
- 5/8" radius on all corners for greater ease of cleaning
- Sanitary 180 degree rolled edges at free sides
- Stainless steel under bracing locations provide solid top and minimal deflection
- Units ship with stainless steel H-frame legs off reducing freight and allowing quick assembly
- Units are available in "Left" or "Right" side configurations