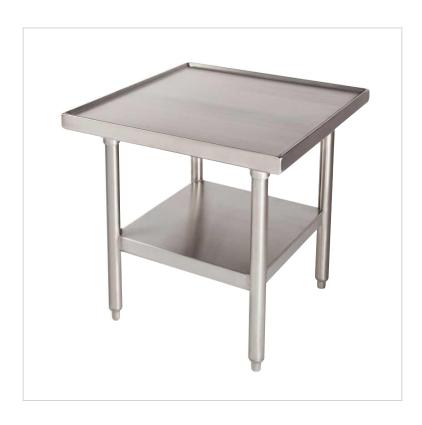

## **Universal® Stainless Mixer Stand**

## steel top

**STANDARD FEATURES & BENEFITS** 

- Heavy-duty 16-ga. 300 Series stainless
- Legs are made of 1-5/8" O.D. stainless steel tubing with adjustable bullet feet
- Undershelf: 18-ga. stainless steel, notched to fit legs and fully welded
- Inverted "V" edge to contain equipment