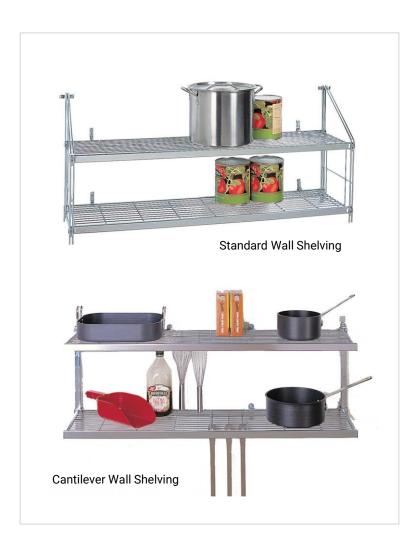

## **STANDARD FEATURES & BENEFITS**

- Standard and Cantilever AMCO Wall Shelving are great ways to keep product safe and at point-of-use
- Standard Wall Shelves come in 1 or 2 Tiers