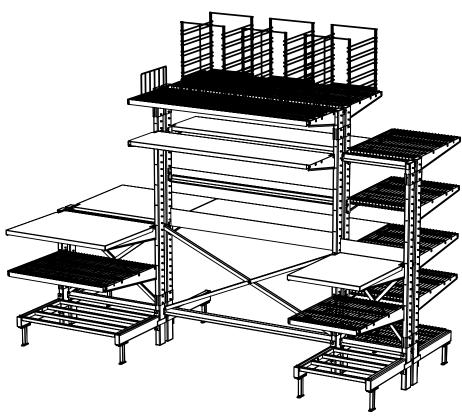

## Revolutionize Your Kitchen with the SPG™ Production Line System

The SPG™ Production Line System possesses unparalleled levels of productivity and user-friendly design. The modularity and flexibility of the infrastructure allows for future equipment and component integration. The SPG™ Production Line System offers the same cantilever shelving system found on standard Freestyle® shelving, but with a layout specifically created to revolutionize restaurant cooking areas. The units come complete with a durable Freestyle® frame to suit any storage and equipment needs. Add cooking areas, appliances, extra shelving, toasters, compact refrigeration, and accessible product storage without compromising its prep area footprint. In addition, here is what the unit can offer:

- Easier and more efficient installation than a standard stainless prep unit
- Removable and replaceable shelving for easy cleaning under and behind the unit
- Expandable design to maximize floor area efficiency
- 2" shelving increments for ergonomic design and accessibility