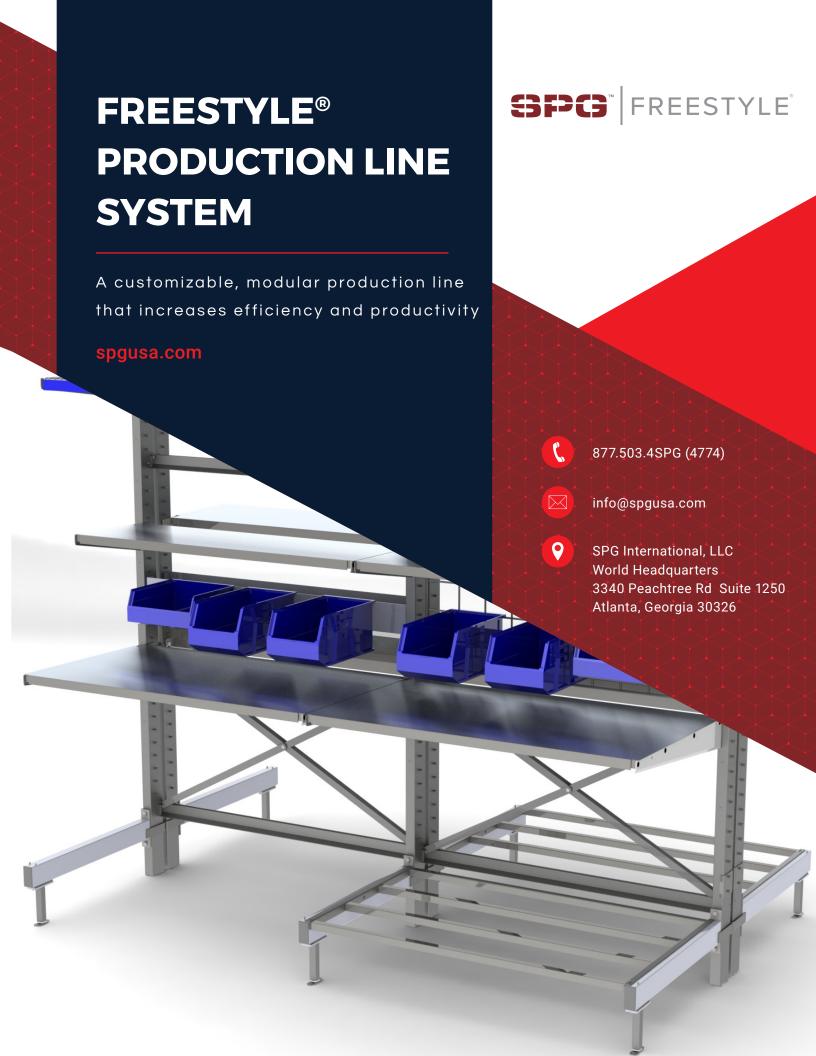

## FREESTYLE® PRODUCTION LINE SYSTEM

## Revolutionize Your Kitchen with the SPG™ Production Line System

The SPG™ Production Line System possesses unparalleled levels of productivity and user-friendly design. The modularity and flexibility of the infrastructure allows for future equipment and component integration. The SPG™ Production Line System offers the same cantilever shelving system found on standard Freestyle® shelving, but with a layout specifically created to revolutionize restaurant cooking areas. The units come complete with a durable Freestyle® frame to suit any storage and equipment needs. Add cooking areas, appliances, extra shelving, toasters, compact refrigeration, and accessible product storage without compromising its prep area footprint. In addition, here is what the unit can offer:

- Easier and more efficient installation than a standard stainless prep unit
- Removable and replaceable shelving for easy cleaning under and behind the unit
- Expandable design to maximize floor area efficiency
- 2" shelving increments for ergonomic design and accessibility