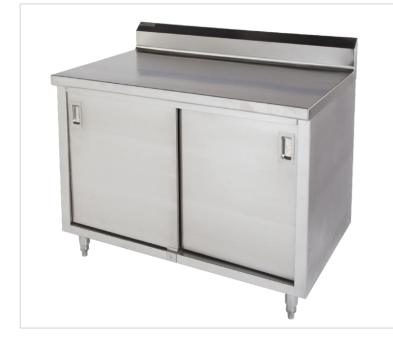

## **Universal® Cabinet Base Tables**

| Universal <sup>®</sup> Cabinet Base Tables |                              |
|--------------------------------------------|------------------------------|
| 6CBT-30                                    | 72" x 30" Cabinet Base Table |

## **STANDARD FEATURES & BENEFITS**

- Choose from open-front, sliding or hinged doors; flat top and 6" backsplash
- Includes one mid shelf
- Uni-body design includes die-formed rear and end panels welded to undershelves to achieve rigid one-piece unit
- Top 16-ga. 300 Series stainless steel body and shelves are 18-ga. 300 Series stainless steel
- Legs: 6" high stainless steel with adjustable bullet feet
- Doors (if applicable) double pan, die formed and suspended with overhead track and ball bearing rollers with recessed pulls or hinged doors

## **AVAILABLE STYLES**

Sliding Doors - D Hinged Doors - HD Casters - -C

More Sizes and Options Are Available. Contact a SPG Product Specialist for a Free Solutions Consultation:

NSF

customerservice@spgusa.com